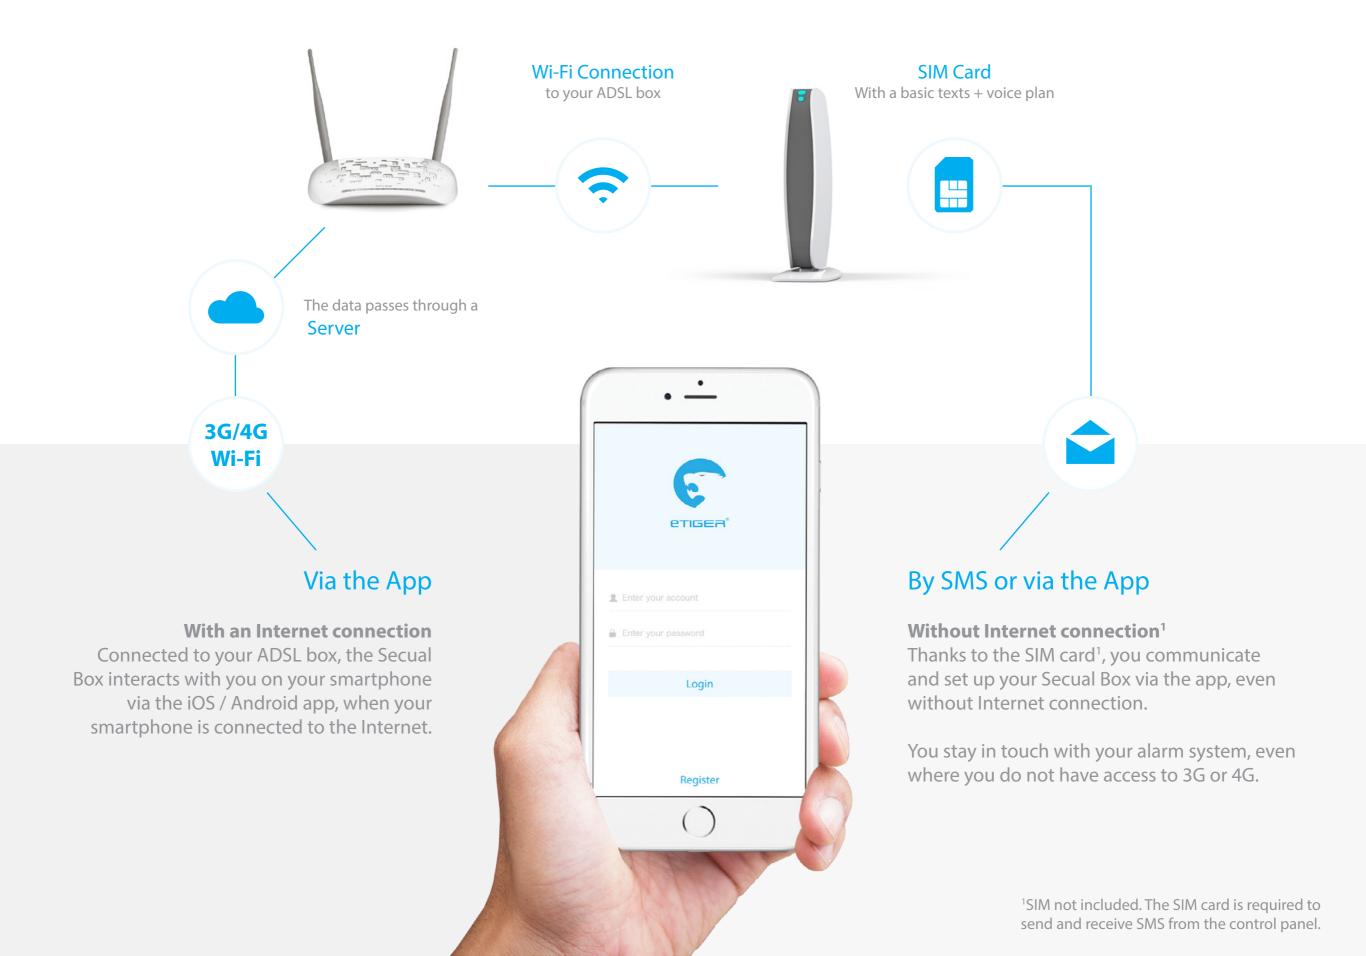

### Connected to your smartphone

Interact with your control panel by app, SMS

#### Wi-Fi or SIM card. Or both.

The Secual Box connects to your ADSL box over Wi-Fi, or can be used with a SIM card<sup>1</sup>. Or both.

### Stay in touch

The GSM transmitter informs you by SMS, even without Internet connection.<sup>2</sup>