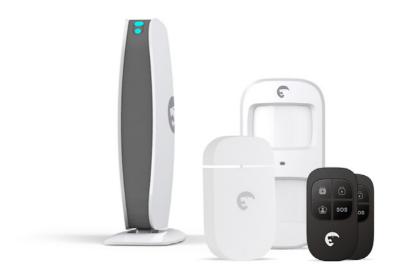

# **User-friendly and efficient security**

Installed in a few minutes
Wi-Fi connection to your home router
SIM card slot: backup in case of Internet failure<sup>1</sup>
Secure radio-frequency connection of accessories

#### Easy to install. Easy to set up.

No professional installation required Wireless accessories

#### Expand your system

Connect up to 50 wireless accessories to your system.